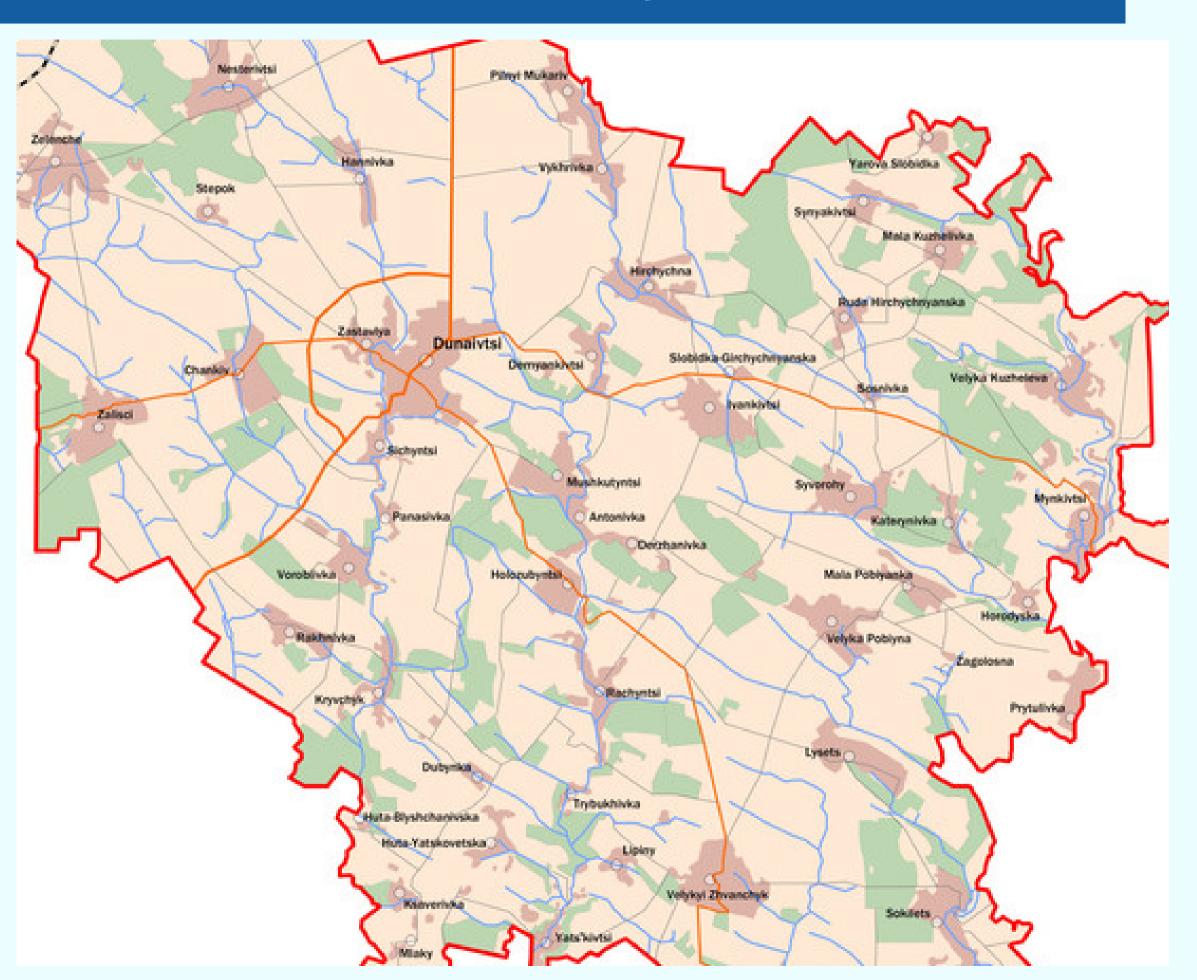

## Labour potencial

population - 35 753 people

number of working-age people - 21 ths. ppl (59%)

number of registered unemployed - 924 ppl Structure of population

men - 51%

women - 49%

yong people (16-35) - 7 ths. ppl (20% of the total population)