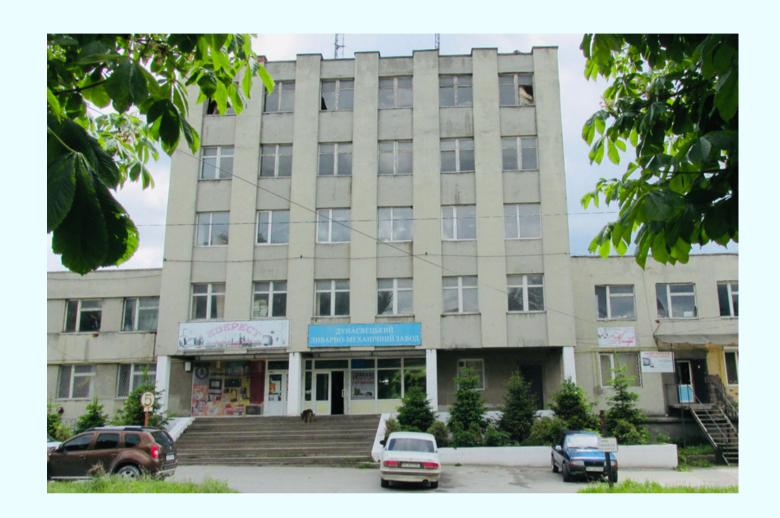

#### Investment proposals

Placement of new production on free areas of «Dunaivtsi Repair and Mechanical Plant» ALC

Khmelnytsky region, Dunaivtsi, Mohylivska Str., 24 Production and storage complex with a total area 10 393 sq м.

#### Free areas:

- production hall: 375 sq м., 932 sq м., 1 144 sq м., 1 104 sq м.,
   3 600 sq м.;
  - warehouse for finished goods: 216 sq м.;
  - storage for fuel and lubricants: 960 sq м.;
  - warehouse for rolled metal products: 1 032 sq м.;
  - administrative building 814 sq м.;
  - other premises: 216 sq м., 378 sq м.

Electricity, gas, water supply and sewerage.

Own gas control point and gas networks, compressor station, power supply substation with installed power and backup transformer with a capacity of 630 kVA each, crane-beams with a capacity of 1.5-5 tons.

Google Maps coordinates: 48.88426164195134, 26.85208201878452