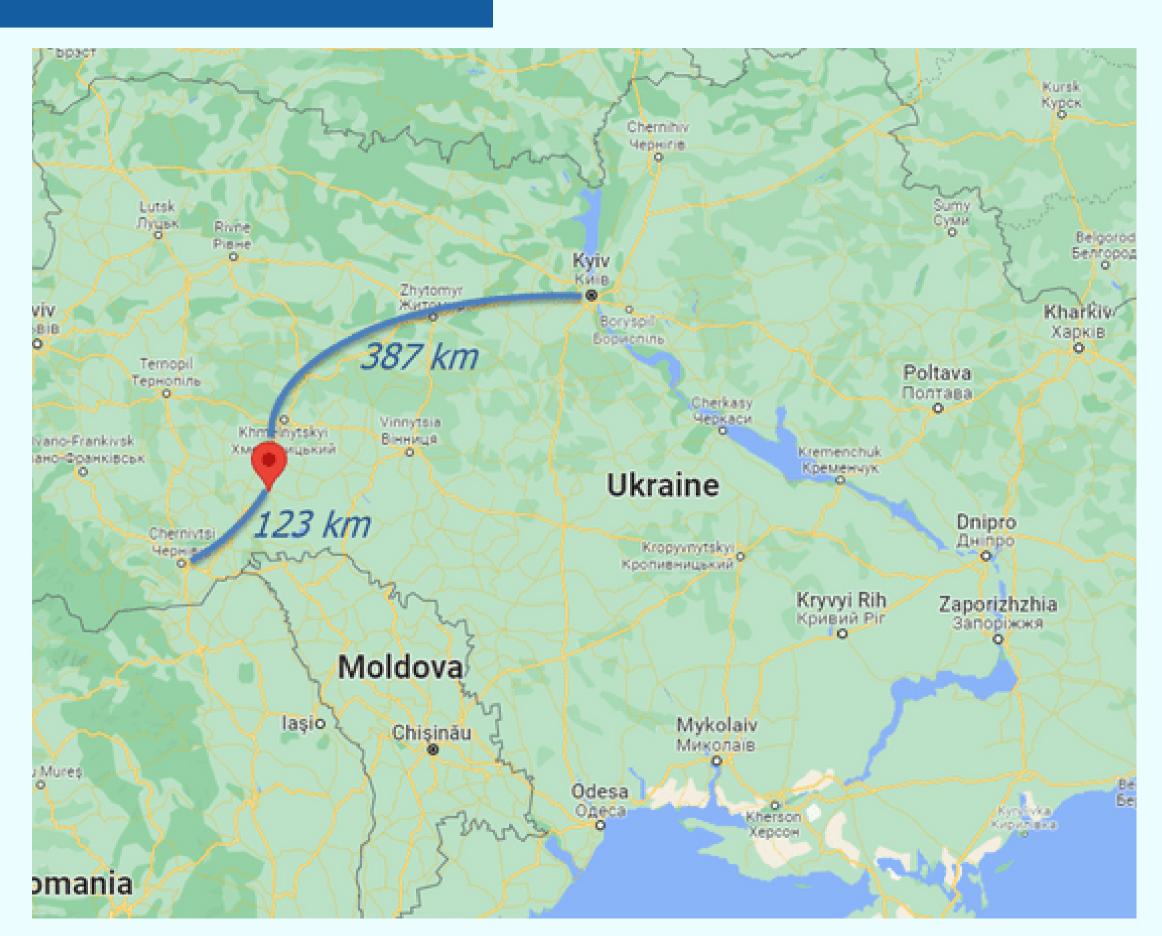

## Transport and logistics

- located on the national automonile route H03 Zhytomyr Chernivtsi
- 65 km to the regional center Khmelnytsky
- 387 km to Kyiv
- 23 km to the international airport "Chernivtsi"
- 19 km to the nearest railway station