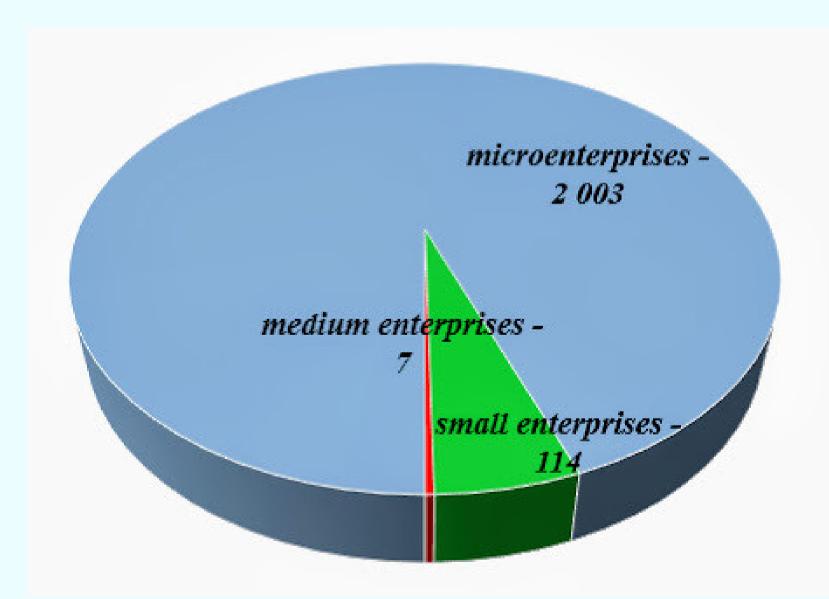

## About the community









## Transport and logistics

- located on the national automonile route H03 Zhytomyr Chernivtsi
- 65 km to the regional center Khmelnytsky
- 387 km to Kyiv
- 23 km to the international airport "Chernivtsi"
- 19 km to the nearest railway station



## Labour potencial



population - 35 753 people



number of working-age people - 21 ths. ppl (59%)



number of registered unemployed - 924 ppl Structure of population



men - 51%

women - 49%



yong people (16-35) - 7 ths. ppl (20% of the total population)

#### Business environment

# 2 154 business entities working in the community



#### The largest manufacturers:

"Verest" LLC - production of meat, sausages and canned food

PE "Dunayevetskyi hlibozavod" - production of bakery and confectionery

"Podilskyi Broyler" LLC - poultry farming

"Sytnyi Dvir" LLC - production of chicken, pork, meat offal



## Benefits for hosting a business

- favorable geographical location on the highway H-03 Zhytomyr-Chernivtsi
- prompt provision of administrative services for business (registration, obtaining permits, consulting, etc.) in the modern Center for Administrative Services
- developed network of educational institutions: 20 schools, 23 nursery schools, Center of Extracurricular Education, Children's and Youth Sports School
- favorable agro-climatic conditions and a leading place among communities in terms of bioproductive po