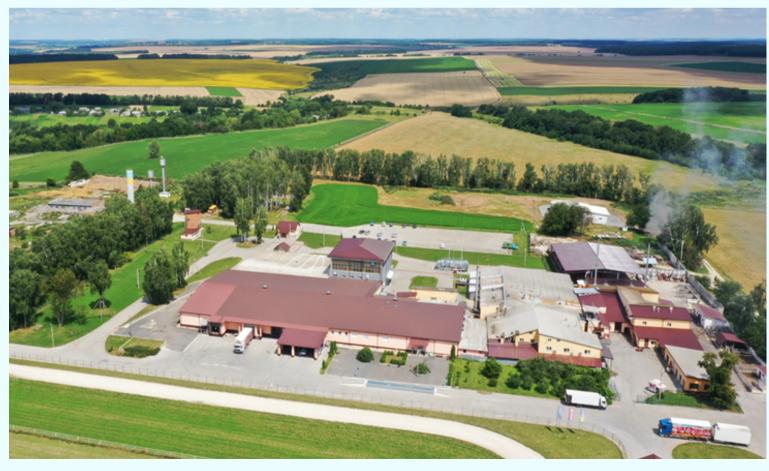

#### The largest manufacturers:

"Verest" LLC - production of meat, sausages and canned food

PE "Dunayevetskyi hlibozavod" - production of bakery and confectionery

"Podilskyi Broyler" LLC - poultry farming

"Sytnyi Dvir" LLC - production of chicken, pork, meat offal