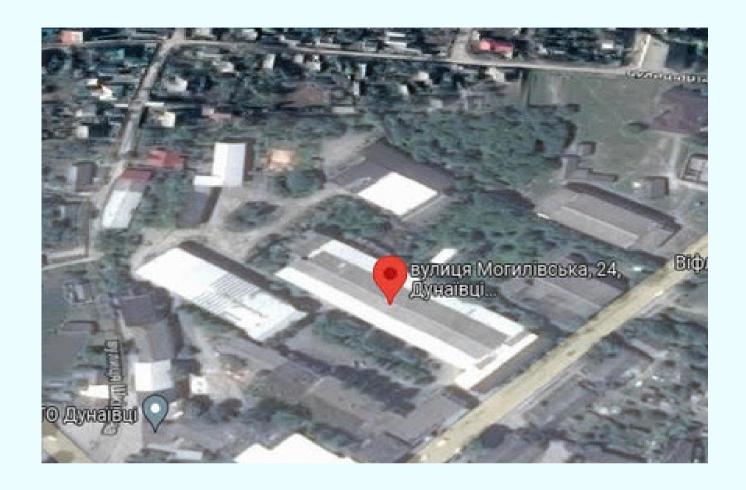

#### Investment proposals

Placement of new production on free areas of «Dunaivtsi Repair and Mechanical Plant» ALC

Khmelnytsky region, Dunaivtsi, Mohylivska Str., 24 Production and storage complex with a total area 10 393 sq м.

Google Maps coordinates: 48.88426164195134, 26.85208201878452