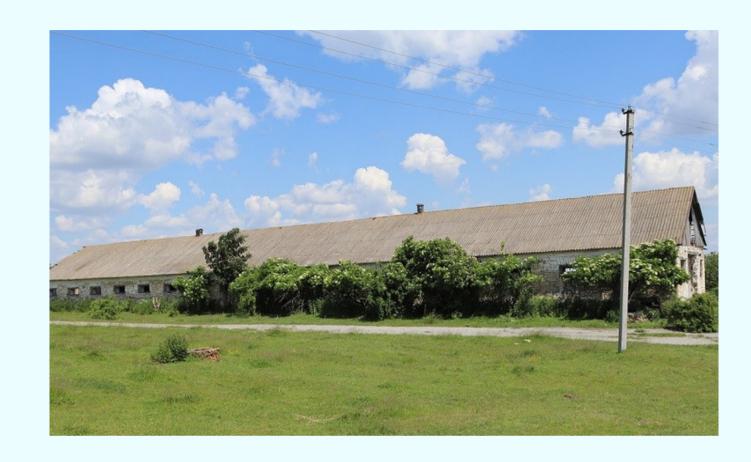

#### Investment proposals

Restoration of the dairy cattle with the total capacity of 500 cows

Khmelnytsky region, Kamyanets-Podilskyi district, Sokilets The total area of the dairy complex - 15 hectares.

The complex includes: a dairy unit for 500 cows, an artificial insemination point, a veterinary pharmacy unit.

Material - brick, floor - reinforced concrete. Material - brick, floor - reinforced concrete.

Availability of fodder base.

The distance from the farm to the regional road - 8 km.

Google Maps coordinates: 48.757621, 27.045362